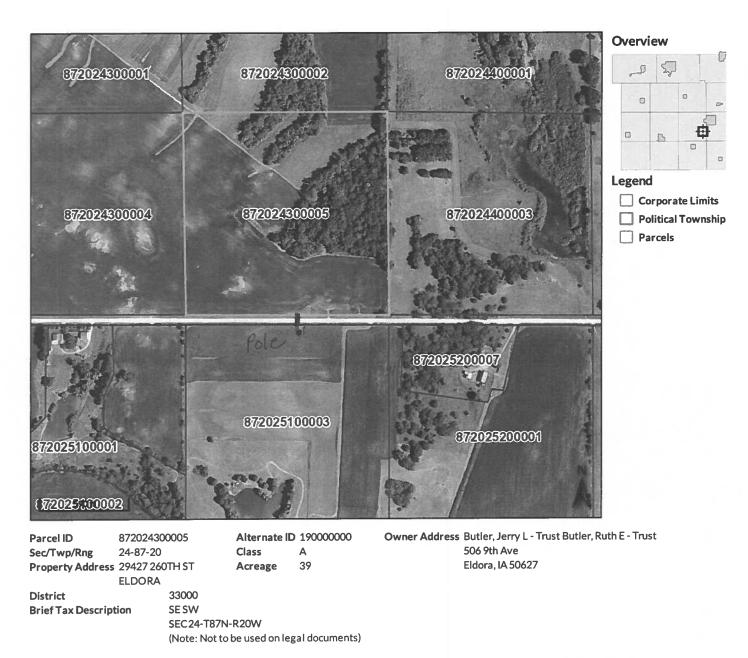

## 29427 260TH STREET, ELDORA

# Beacon<sup>™</sup> Hardin County, IA

Disclaimer: The maps included in this website do not represent a survey and are compiled from official records, including plats, surveys, recorded deeds, and contracts, and only contain information required for government purposes. No warranties, expressed or implied, are provided for the data herein, its use or its interpretation. Hardin County assumes no responsibility for use or interpretation of the data. Any person that relies on any information obtained from this site does so at his or her own risk. All critical information should be independently verified.

Date created: 7/27/2022 Last Data Uploaded: 7/26/2022 11:02:23 PM